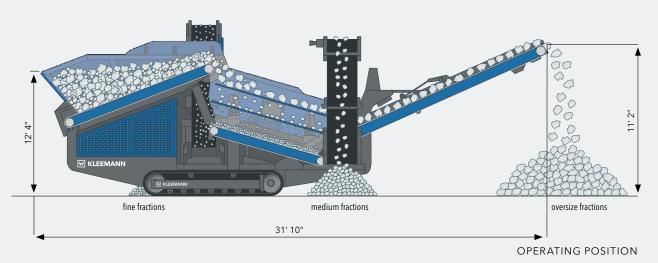

## TECHNICAL SPECIFICATIONS MS 12 Z - US SPEC

| Feeding unit                                              |                              |
|-----------------------------------------------------------|------------------------------|
| Feed capacity up to approx. (US t/h)                      | 221                          |
| Feed size max. (inch)                                     | 12"                          |
| Feed height (inch)                                        | 12' 4"                       |
| Hopper capacity (yd³)                                     | 5.2                          |
| Belt conveyor feeder                                      |                              |
| Width x length (inch)                                     | 3′ 11″ x 10′ 6″              |
| Type (optional)                                           | variable speed               |
| Screening unit                                            |                              |
| Туре                                                      | double-deck vibration screen |
| Top deck width x length (inch)                            | 4' x 9'                      |
| Bottom deck width x length (inch)                         | 4' x 8' 6"                   |
| Belt conveyor underflow material                          |                              |
| Width x length (inch)                                     | 3′ 5″ x 7′ 3″                |
| Bottom deck underflow discharge conveyor (fine fractions) | -                            |
| Width x length (inch)                                     | 2′ 2″ x 23′                  |
| Discharge height approx. (inch)                           | 11' 6"                       |
|                                                           |                              |

| Width x length (inch)                                        | 4′ 7″ x 8′ 6″    |
|--------------------------------------------------------------|------------------|
| Discharge height approx. (inch)                              | 11′ 6″           |
| Top deck overflow<br>discharge conveyor (oversize fractions) |                  |
| Width x length (inch)                                        | 3′ 5″ x 15′ 1″   |
| Discharge height approx. (inch)                              | 11′ 2″           |
| Drive                                                        |                  |
| Drive concept                                                | diesel-hydraulic |
| Powerpack CAT (Tier 4f/Stage IV) (hp)                        | 127              |
| Transport                                                    |                  |
| Transport height approx. (inch)                              | 10′ 6″           |
| Transport length approx. (inch)                              | 31' 10"          |
| Transport width approx. (inch)                               | 8' 3"            |
| Transport weight approx. (lbs)                               | 34,100           |